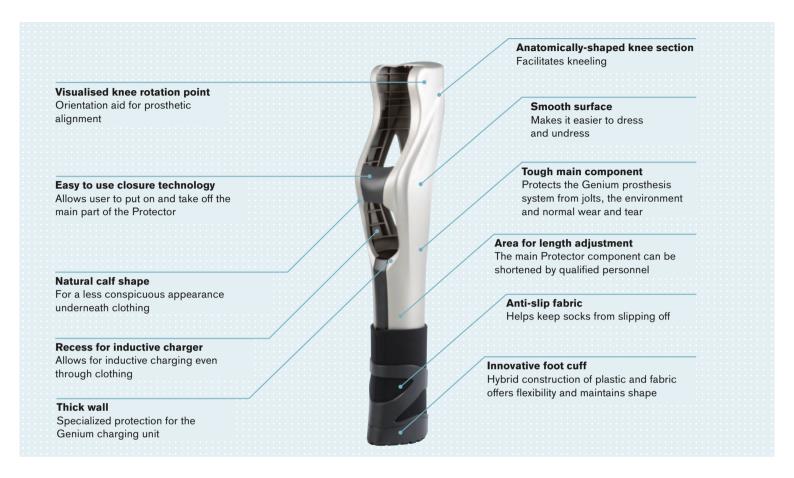

## Protection - Volume - Attractive Design

The Genium Protector basically consists of the main protector component with an innovative footshell and protects the Genium prosthesis system against impacts, environmental influences and wear. In addition to protection, the Genium Protector also provides good volume equalisation under clothing. Furthermore it offers a variety of daily functions like inductive charging option of the Genium and a specially designed knee area to facilitate kneeling.